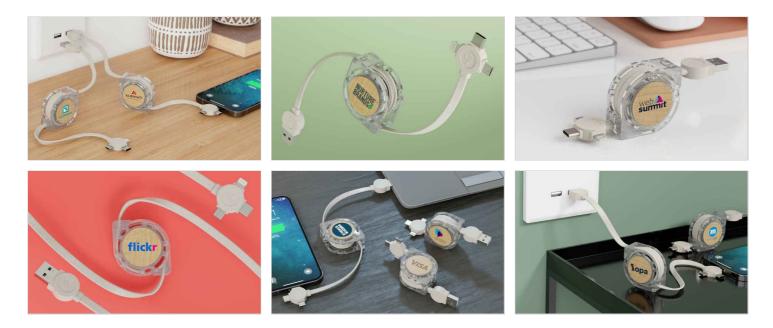

## **Motion Wood**

The Motion Wood USB Cable is a handy promotional product that supports data transfer and charging capabilities for all major devices thanks to the 4 connector options, including a standard USB connector, USB-C, Micro-USB and a Lightning Adapter. We can add your logo to each side, which is made from FSC-Certified Wood. A fantastic USB Cable that's related to our Motion model.